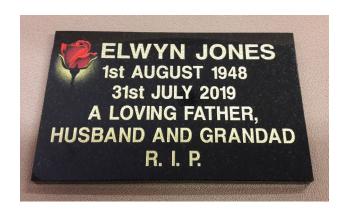

### Memorial Gardens 1 - 4

Kerb style plaques 29cm long and 10cm high supplied with a posy holder, fitted around rose

gardens.

#### Memorial Gardens 5 - 7

Vase block style plaques 18cm long and 12cm high supplied with flower vase.

Please indicate which size plaque you would prefer.

#### Engraved or relief plaques

Plaques on any garden can be engraved (shown on the right) or in relief (shown on the left).

Please indicate on the form when completing your inscription.