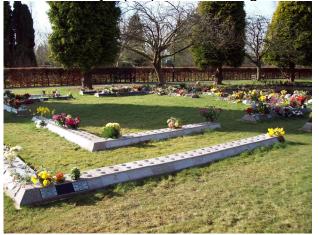

## THE MEMORIAL GARDEN IN THORNHILL CEMETERY

The Memorial Garden at Thornhill Crematorium is situated centrally to the Gardens of Remembrance.

You may purchase a granite plaque dedicated in memory of a loved one for a lease period of TEN years. The plaque may include your own composed inscription with or without a design (designs available shown overleaf). The plaque will be fixed to a kerbstone as shown.

### Memorial Gardens 1 - 4

Kerb style plaques 29cm long and 10cm high supplied with a posy holder, fitted around rose

gardens.