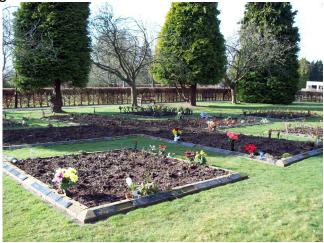

## THE MEMORIAL GARDEN IN THORNHILL CEMETERY

The Memorial Garden at Thornhill Crematorium is situated centrally to the Gardens of Remembrance.

You may purchase a granite plaque dedicated in memory of a loved one for a lease period of TEN years. The plaque may include your own composed inscription with or without a design (designs available shown overleaf). The plaque will be fixed to a kerbstone as shown.

### Memorial Gardens 1 - 4

Kerb style plaques 29cm long and 10cm high supplied with a posy holder, fitted around rose

gardens.