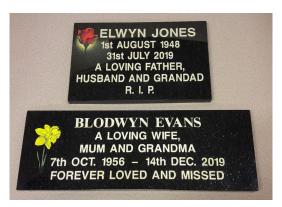

### Memorial Gardens 1 - 4

Kerb style plaques 29cm long and 10cm high supplied with a posy holder, fitted around rose

gardens.

#### Memorial Gardens 5 - 7

Vase block style plaques 18cm long and 12cm high supplied with flower vase.

Please indicate which size plaque you would prefer.

#### Engraved or relief plaques

Plaques on any garden can be engraved (shown on the right) or in relief (shown on the left).

Please indicate on the form when completing your inscription.