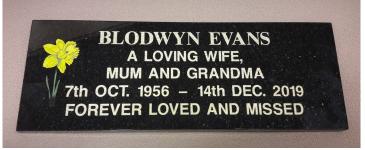

### Memorial Gardens 1 - 4

Kerb style plaques 29cm long and 10cm high supplied with a posy holder, fitted around rose

gardens.

#### Memorial Gardens 5 - 7

Vase block style plaques 18cm long and 12cm high supplied with flower vase.

Please indicate which size plaque you would prefer.

#### Engraved or relief plaques

Plaques on any garden can be engraved (shown on the right) or in relief (shown on the left).

Please indicate on the form when completing your inscription.