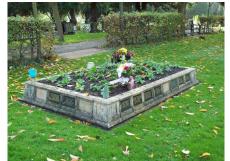

## WESTERN CEMETERY MEMORIAL GARDEN SCHEME

In 1994 a garden was opened in Western Cemetery in response to a growing need for the families in the west of Cardiff to be able to scatter the cremated remains of their loved ones within their community.

The garden currently has two memorial schemes placed around the edge of the Garden of Remembrance. Each scheme offers a granite plaque with a personalised inscription and choice of design shown on the attached form. The designs can be inscribed in either gold or a colour of your choosing.

A space is provided for a vase behind the plaque enabling families to place a small floral tribute.

The scatter garden is surrounded by a pathway with seating areas, providing a tranquil setting for the memorial and a focal point for families to visit.

Western cemetery offers two different styles of granite memorial plaque. Please indicate your preferred option.

Western Memorial Gardens 1 & 2

☐ Tick here

Western Memorial Garden 3

Tick here

|        | 1 | 2 | 3 | 4 | 5 | 6 | 7 | 8 | 9 | 10 | 11 | 12 | 13 | 14 | 15 | 16 | 17 | 18 | 19 | 20 |
|--------|---|---|---|---|---|---|---|---|---|----|----|----|----|----|----|----|----|----|----|----|
| LINE 1 |   |   |   |   |   |   |   |   |   |    |    |    |    |    |    |    |    |    |    |    |
| LINE 2 |   |   |   |   |   |   |   |   |   |    |    |    |    |    |    |    |    |    |    |    |
| LINE 3 |   |   |   |   |   |   |   |   |   |    |    |    |    |    |    |    |    |    |    |    |
| LINE 4 |   |   |   |   |   |   |   |   |   |    |    |    |    |    |    |    |    |    |    |    |
| LINE 5 |   |   |   |   |   |   |   |   |   |    |    |    |    |    |    |    |    |    |    |    |
| LINE 6 |   |   |   |   |   |   |   |   |   |    |    |    |    |    |    |    |    |    |    |    |