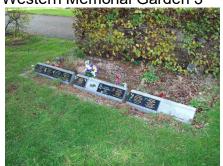

Western cemetery offers two different styles of granite memorial plaque. Please indicate your preferred option.

Western Memorial Gardens 1 & 2

☐ Tick here

Western Memorial Garden 3

Tick here

|        | 1 | 2 | 3 | 4 | 5 | 6 | 7 | 8 | 9 | 10 | 11 | 12 | 13 | 14 | 15 | 16 | 17 | 18 | 19 | 20 |
|--------|---|---|---|---|---|---|---|---|---|----|----|----|----|----|----|----|----|----|----|----|
| LINE 1 |   |   |   |   |   |   |   |   |   |    |    |    |    |    |    |    |    |    |    |    |
| LINE 2 |   |   |   |   |   |   |   |   |   |    |    |    |    |    |    |    |    |    |    |    |
| LINE 3 |   |   |   |   |   |   |   |   |   |    |    |    |    |    |    |    |    |    |    |    |
| LINE 4 |   |   |   |   |   |   |   |   |   |    |    |    |    |    |    |    |    |    |    |    |
| LINE 5 |   |   |   |   |   |   |   |   |   |    |    |    |    |    |    |    |    |    |    |    |
| LINE 6 |   |   |   |   |   |   |   |   |   |    |    |    |    |    |    |    |    |    |    |    |